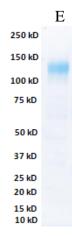

## gp140(HIV-1/Clade AE)(Consensus)



Product Name gp140(HIV-1/Clade AE) (Consensus)

Catalog No IT-001-167p

Source Recombinant protein purified from 293 cell culture

Formulation Each vial contains 100 µg of purified protein (1 mg/ml) in PBS.

Protein C-terminal 6xHis tagged gp140 (HIV-1/Clade AE)(Consensus)

protein (http://www.hiv.lanl.gov/cgi-bin/NEWALIGN/align.cgi) (a.a. 30-667). It has 98% homology to a circulating strain (Genebank

#: AAG28611) (CM235) isolated in Thailand in 2000.

Applications WB standard, antibody ELISA, immunogen, etc

Purity >95%

Storage Store at 4°C; <u>DO NOT FREEZE</u>; stable for 6 months from the date

of shipment. Non-hazardous. No MSDS required.

Use Limitation For research use only, not for use in diagnostic procedures.



E: gp140 (HIV-1/Clade AE)(Consensus)