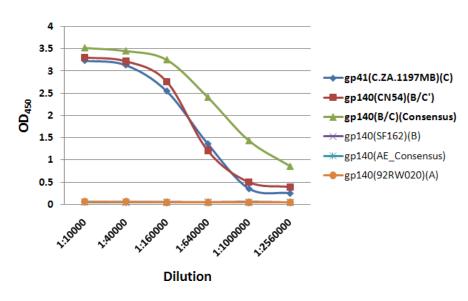

monoclonal antibody, clone 10F6

Isotype IgG2b

Formulation Each vial contains 100 µg purified IgG in 100 µl PBS with 40%

glycerol.

Immunogen Recombinant gp41(C.ZA.1197MB)(C) protein (a.a. 508-659)

(Genebank accession # AY463234).

Applications WB, ELISA, IP, IF etc.

Epitope Linear

Specificity Reacts with HIV-1 Clade C, and B/C' gp41/gp160 only as tested so

far. Minimal cross-reactivity to other subtypes.

Storage Keep it at 4°C if used within a month. For long term storage, split it

into small aliquots and keep at -80°C. <u>Avoid repeated freezing and thawing</u>. The product will be expired one year after receiving if

stored properly. Non-hazardous. No MSDS required.

Use Limitation For research use only, not for use in diagnostic procedures.

## ELISA Profile of IT-001-0052M2