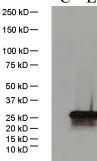

## Anti-Nef (HIV-1/CladeB)

| Product Name   | Anti- Nef (Clade B)                                                                                                |
|----------------|--------------------------------------------------------------------------------------------------------------------|
| Catalog No     | IT-001-014                                                                                                         |
| Source         | Rabbit Polyclonal Antibody                                                                                         |
| Formulation    | Each vial contains 200 $\mu$ g purified IgG in 100 $\mu$ l PBS with less than 0.1% gelatin and 0.1% sodium Azide.  |
| Immunogen      | HIV-1 Nef(B) (HXBc2) (Genebank No. K03455)                                                                         |
|                |                                                                                                                    |
| Applications   | Western Blotting (1:200-1:1000)                                                                                    |
| Specificity    | Reacts with HIV-1 Nef(B). Cross-reactivity to Nef from other clades not tested.                                    |
| Storage        | Store at 4°C; <u>DO NOT FREEZE</u> ; stable for 1 year from the date of shipment. Non-hazardous. No MSDS required. |
| Use Limitation | For research use only, not for use in diagnostic procedures.                                                       |
| 250 kD —       | СЕ                                                                                                                 |

C: 293 cell extract control E: 293 cell expressing Nef(B)

Note: