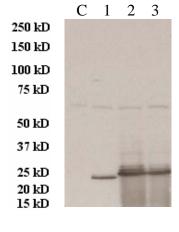

Storage Store at 4°C; DO NOT FREEZE; stable for 1 year from the date of

shipment. Non-hazardous. No MSDS required.

Use Limitation For research use only, not for use in diagnostic procedures.

C: 293 cell extract control

1: 293 cell expressing Nef (cladeA)

2: 293 cell expressing Nef (cladeB)

3: 293 cell expressing Nef (cladeC)

Note: