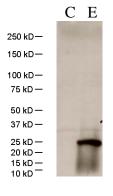

Storage Store at 4°C; DO NOT FREEZE; stable for 1 year from the date of

shipment. Non-hazardous. No MSDS required.

Use Limitation For research use only, not for use in diagnostic procedures.

C: 293 cell extract control;

E: 293 cell expressing p24(clade A)

Note: