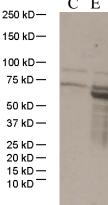

| Firefly luciferase protein (Genebank accession #ABI94443)                                                          |
| Applications   | Western Blotting (1:200-1:1000)                                                                                    |
| Specificity    | Reacts with Firefly luciferase protein. Cross-reactivity to other luciferase proteins not tested.                  |
| Storage        | Store at 4°C; <u>DO NOT FREEZE</u> ; stable for 1 year from the date of shipment. Non-hazardous. No MSDS required. |
| Use Limitation | For research use only, not for use in diagnostic procedures.                                                       |
|                | СЕ                                                                                                                 |



C: 293 cell extract control; E: 293 cell expressing luciferase (Firefly)

Note: