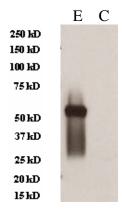

Use Limitation For research use only, not for use in diagnostic procedures.

C: 293 cell extract control;

E: 293 cell expressing human CD4.

Note: