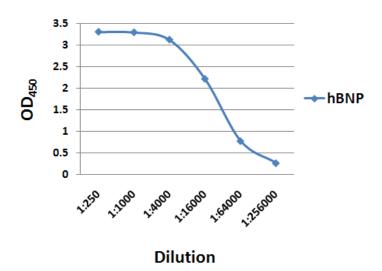

## Anti- hBNP (preproprotein)

Product Name Anti- Human BNP (preproprotein)

Catalog No IT-010-002

Source Rabbit Polyclonal Antibody

Formulation Each vial contains 200 µg purified IgG in 100 µl PBS with less than

0.1% gelatin and 0.1% sodium Azide.

Immunogen Human natriuretic peptide precursor B proprotein protein (a.a.27-

134) (Genebank No. NP\_002512).

Applications ELISA(1:1000-1:100,000), etc.

Specificity Reacts with Human BNP (preproprotein) and mature products

Storage Store at 4°C; <u>DO NOT FREEZE</u>; stable for 1 year from the date of

shipment. Non-hazardous. No MSDS required.

Use Limitation For research use only, not for use in diagnostic procedures.

## ELISA Profile of IT-010-002