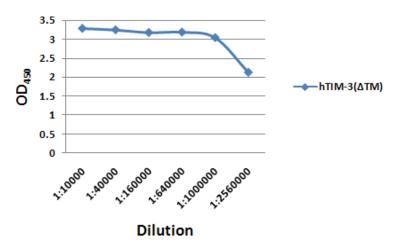

ns 100 µg purified IgG in 100 µl PBS with 40%

glycerol.

Immunogen DNA vaccine expressing ectodomain of human TIM-3 protein (a.a.

22-200) (Genebank #: AAL65158).

Applications ELISA, IP, IF etc.

Epitope Conformational

Specificity Reacts with human TIM-3 protein.TIM-3 is the member of T-cell

immunoglobulin and mucin domain-containing proteins. TIM-3 is

also a putative receptor of HAV. Cross-reactivity not tested.

Storage Keep it at 4°C if used within a month. For long term storage, split it

into small aliquots and keep at -80°C. Avoid repeated freezing and thawing. The product will be expired one year after receiving if

stored properly. Non-hazardous. No MSDS required.

Use Limitation For research use only, not for use in diagnostic procedures.

## ELISA Profile of IT-004-TIM-3M1