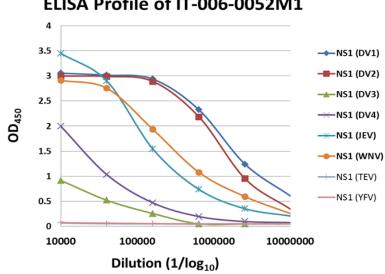

## **Anti-NS1(Dengue Virus 3)**

| Product Name   | Anti-NS1(DENV3)                                                                                                                                   |
|----------------|---------------------------------------------------------------------------------------------------------------------------------------------------|
| Catalog No     | IT-006-0052M1                                                                                                                                     |
| Source         | Mouse monoclonal antibody, clone 5D4                                                                                                              |
| Isotype        | IgG2b                                                                                                                                             |
| Formulation    | Each vial contains 100 $\mu$ g purified IgG in 100 $\mu$ l PBS with 40% glycerol                                                                  |
| Immunogen      | DNA vaccine expressing NS1(Dengue virus 3/KPS-4-0657/207)<br>(a.a. 1-373) (Genebank No. AAW84288)                                                 |
| Applications   | ELISA, IP, IF etc.                                                                                                                                |
| Epitope        | Conformational                                                                                                                                    |
| Specificity    | Cross-reacts with NS1 from DENV1, 2, JEV, WNV.                                                                                                    |
| Storage        | Store at 4°C, stable for 6months from the date of shipment. For long term storage, aliquot, and freeze at -80°C. Non-hazardous. No MSDS required. |
| Use Limitation | For research use only, not for use in diagnostic procedures.                                                                                      |