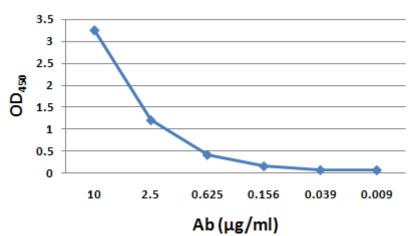

## Anti-VP1(MPV-2)



Product Name Anti-VP1(MPV-2)

Catalog No IT-015-002

Source Rabbit Polyclonal Antibody

Formulation Each vial contains 200 µg purified IgG in 100 µl PBS with less than

0.1% gelatin and 0.1% sodium Azide.

Immunogen DNA vaccine expressing VP1 of Mouse parvovirus 2 protein (a.a.1-

729) (Genebank accession # YP\_656491).

Applications ELISA(1:1000-1:100,000), IP, etc.

Specificity Reacts with human APOA1 protein. Cross-reactivity to other family

member not tested.

Storage Store at 4°C; <u>DO NOT FREEZE</u>; stable for 1 year from the date of

shipment. Non-hazardous. No MSDS required.

Use Limitation For research use only, not for use in diagnostic procedures.

## ELISA Profile of IT-015-002