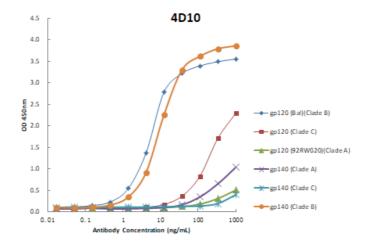

glycerol.

Immunogen DNA vaccine expressing gp140(Clade B) (IT-001-0021p).

Applications WB, ELISA, IP, IF etc.

Epitope Linear

Specificity Reacts with gp120/gp140(Clade B) strongly, weak or no cross with

other Clades as tested.