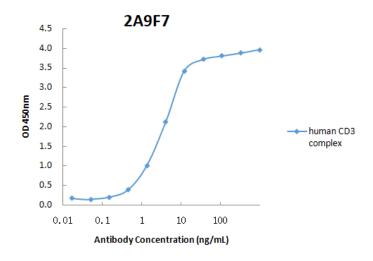

## Anti-Human CD3 ε/CD3E

| Product Name | Anti- Human CD3 ε/CD3E                                                                                                                                                                                                                                                |
|--------------|-----------------------------------------------------------------------------------------------------------------------------------------------------------------------------------------------------------------------------------------------------------------------|
| Catalog No   | IT-300-CD3E-m1                                                                                                                                                                                                                                                        |
| Source       | Mouse monoclonal antibody, clone 2A9                                                                                                                                                                                                                                  |
| Isotype      | IgG2a                                                                                                                                                                                                                                                                 |
| Formulation  | Each vial contains 100 µg purified IgG in 100 µl PBS with 40% glycerol.                                                                                                                                                                                               |
| Immunogen    | DNA vaccine expressing Human CD3 ε/CD3E.                                                                                                                                                                                                                              |
| Applications | WB, ELISA, IP, IF etc.                                                                                                                                                                                                                                                |
| Epitope      | Linear                                                                                                                                                                                                                                                                |
| Specificity  | Reacts with human CD3 complex as tested.                                                                                                                                                                                                                              |
| Storage      | Keep it at 4°C if used within a month. For long term storage, split it<br>into small aliquots and keep at -80°C. Avoid repeated freezing and<br>thawing. The product will be expired one year after receiving if<br>stored properly. Non-hazardous. No MSDS required. |