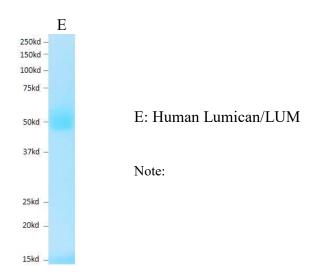

## Human Lumican/LUM

Product Name Human Lumican/LUM

Catalog No IT-600-006p

Source Recombinant protein purified from 293 cell culture

Formulation Each vial contains 100 µg of purified protein (1 mg/ml) in PBS.

Protein Human Lumican/LUM (aa 19–338; GenBank# P51884) with 6xHis

tagged at C-terminus.

Applications WB standard, antibody ELISA, Functional analysis, etc

Purity ≥95%

Storage Keep it at 4°C if used within a month. For long term storage, split it