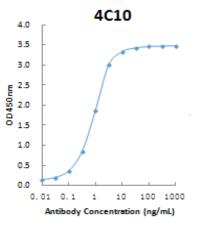

|
| Storage        | Keep it at 4°C if used within a month. For long term storage, split it<br>into small aliquots and keep at -80°C. Avoid repeated freezing and<br>thawing. The product will be expired one year after receiving if<br>stored properly. Non-hazardous. No MSDS required. |
| Use Limitation | For research use only not for use in diagnostic procedures                                                                                                                                                                                                            |

Use Limitation For research use only, not for use in diagnostic procedures.