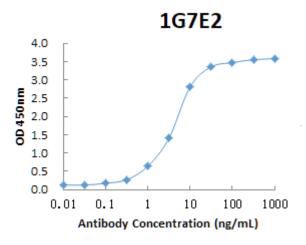

## Anti-Human CD123

it

| Product Name | Anti- Human CD123                                                                                                                                                                                                                                                     |
|--------------|-----------------------------------------------------------------------------------------------------------------------------------------------------------------------------------------------------------------------------------------------------------------------|
| Catalog No   | IT-300-057M1                                                                                                                                                                                                                                                          |
| Source       | Mouse monoclonal antibody, clone 1G7E2                                                                                                                                                                                                                                |
| Isotype      | IgG1                                                                                                                                                                                                                                                                  |
| Formulation  | Each vial contains 100 $\mu$ g purified IgG in 100 $\mu$ l PBS with 40% glycerol.                                                                                                                                                                                     |
| Immunogen    | DNA vaccine expressing Human CD123 (IT-300-057p).                                                                                                                                                                                                                     |
| Applications | ELISA, IP, IF etc.                                                                                                                                                                                                                                                    |
| Epitope      | Conformational                                                                                                                                                                                                                                                        |
| Specificity  | Reacts with Human CD123 as tested.                                                                                                                                                                                                                                    |
| Storage      | Keep it at 4°C if used within a month. For long term storage, split is<br>into small aliquots and keep at -80°C. Avoid repeated freezing and<br>thawing. The product will be expired one year after receiving if<br>stored properly. Non-hazardous. No MSDS required. |