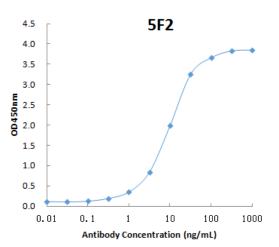

## Anti-Human Mertk

| Product Name   | Anti- Human Mertk                                                                                                                                                                                                                                            |
|----------------|--------------------------------------------------------------------------------------------------------------------------------------------------------------------------------------------------------------------------------------------------------------|
| Catalog No     | IT-300-060M3                                                                                                                                                                                                                                                 |
| Source         | Mouse monoclonal antibody, clone 5F2                                                                                                                                                                                                                         |
| Isotype        | IgG1                                                                                                                                                                                                                                                         |
| Formulation    | Each vial contains 100 $\mu$ g purified IgG in 100 $\mu$ l PBS with 40% glycerol.                                                                                                                                                                            |
| Immunogen      | DNA vaccine expressing Human Mertk (IT-300-060p).                                                                                                                                                                                                            |
| Applications   | WB, ELISA, IP, IF etc.                                                                                                                                                                                                                                       |
| Epitope        | Linear                                                                                                                                                                                                                                                       |
| Specificity    | Reacts with Human Mertk as tested.                                                                                                                                                                                                                           |
| Storage        | Keep it at 4°C if used within a month. For long term storage, split it into small aliquots and keep at -80°C. Avoid repeated freezing and thawing. The product will be expired one year after receiving if stored properly. Non-hazardous. No MSDS required. |
| Use Limitation | For research use only, not for use in diagnostic procedures.                                                                                                                                                                                                 |