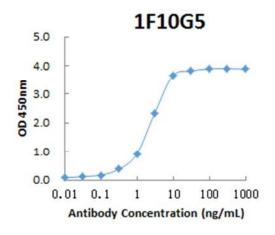

nase B-type/CKB



Product Name Anti-Human Creatine kinase B-type/CKB

Catalog No IT-010-021M1

Source Mouse monoclonal antibody, clone 1F10G5

Isotype IgG1

Formulation Each vial contains 100 µg purified IgG in 100 µl PBS with 40%

glycerol.

Immunogen DNA vaccine expressing Human Creatine kinase B-type/CKB (IT-

010-021Ep).

Applications WB, ELISA, IP, IF etc.

Epitope Linear

Specificity Reacts with Human Creatine kinase B-type/CKB protein as tested.

Storage Keep it at 4°C if used within a month. For long term storage, split it

into small aliquots and keep at -80°C. Avoid repeated freezing and thawing. The product will be expired one year after receiving if

stored properly. Non-hazardous. No MSDS required.

Use Limitation For research use only, not for use in diagnostic procedures.