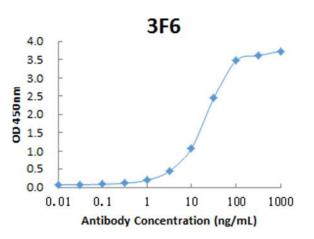

## Anti-Capsid protein p72/B646L (ASFV/Pig/HLJ/2018)

| Product Name   | Anti-Capsid protein p72/B646L (ASFV/Pig/HLJ/2018)                                                                                                                                                                                                            |
|----------------|--------------------------------------------------------------------------------------------------------------------------------------------------------------------------------------------------------------------------------------------------------------|
| Catalog No     | IT-029-001M1                                                                                                                                                                                                                                                 |
| Source         | Mouse monoclonal antibody, clone 3F6                                                                                                                                                                                                                         |
| Isotype        | IgG2b                                                                                                                                                                                                                                                        |
| Formulation    | Each vial contains 100 $\mu$ g purified IgG in 100 $\mu$ l PBS with 40% glycerol.                                                                                                                                                                            |
| Immunogen      | DNA vaccine expressing capsid protein p72/B646L (ASFV/Pig/HLJ/2018) (IT-029-001Ep).                                                                                                                                                                          |
| Applications   | WB, ELISA, IP, IF etc.                                                                                                                                                                                                                                       |
| Epitope        | Linear                                                                                                                                                                                                                                                       |
| Specificity    | Reacts with capsid protein p72/B646L (ASFV/Pig/HLJ/2018) as tested.                                                                                                                                                                                          |
| Storage        | Keep it at 4°C if used within a month. For long term storage, split it into small aliquots and keep at -80°C. Avoid repeated freezing and thawing. The product will be expired one year after receiving if stored properly. Non-hazardous. No MSDS required. |
| Use Limitation | For research use only, not for use in diagnostic procedures.                                                                                                                                                                                                 |