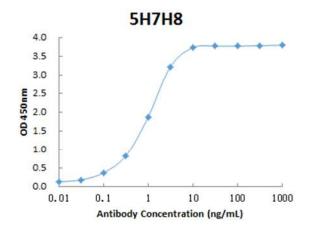

## Anti- Human ANA/BTG3/TOB5



Product Name Anti- Human ANA/BTG3/TOB5

Catalog No IT-010-027M1

Source Mouse monoclonal antibody, clone 5H7H8

Isotype IgG2b

Formulation Each vial contains 100 µg purified IgG in 100 µl PBS with 40%

glycerol.

Immunogen DNA vaccine expressing Human ANA/BTG3/TOB5 (IT-010-

027Ep).

Applications WB, ELISA, IP, IF etc.

Epitope Linear

Specificity Reacts with Human ANA/BTG3/TOB5 as tested.

Storage Keep it at 4°C if used within a month. For long term storage, split it

into small aliquots and keep at -80°C. Avoid repeated freezing and thawing. The product will be expired one year after receiving if

stored properly. Non-hazardous. No MSDS required.

Use Limitation For research use only, not for use in diagnostic procedures.