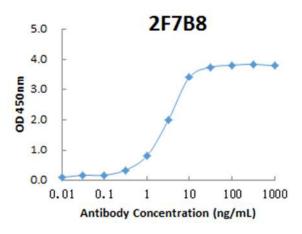

## Anti- Human Leukemia inhibitory factor receptor / LIFR / CD118

| Product Name   | Anti- Human Leukemia inhibitory factor receptor / LIFR / CD118                                                                                                                                                                                               |
|----------------|--------------------------------------------------------------------------------------------------------------------------------------------------------------------------------------------------------------------------------------------------------------|
| Catalog No     | IT-300-187M1                                                                                                                                                                                                                                                 |
| Source         | Mouse monoclonal antibody, clone 2F7B8                                                                                                                                                                                                                       |
| Isotype        | IgG2b                                                                                                                                                                                                                                                        |
| Formulation    | Each vial contains 100 $\mu$ g purified IgG in 100 $\mu$ l PBS with 40% glycerol.                                                                                                                                                                            |
| Immunogen      | DNA vaccine expressing Human Leukemia inhibitory factor receptor / LIFR / CD118.                                                                                                                                                                             |
| Applications   | WB, ELISA, IP, IF etc.                                                                                                                                                                                                                                       |
| Epitope        | Linear                                                                                                                                                                                                                                                       |
| Specificity    | Reacts with Human Leukemia inhibitory factor receptor / LIFR / CD118 as tested.                                                                                                                                                                              |
| Storage        | Keep it at 4°C if used within a month. For long term storage, split it into small aliquots and keep at -80°C. Avoid repeated freezing and thawing. The product will be expired one year after receiving if stored properly. Non-hazardous. No MSDS required. |
| Use Limitation | For research use only, not for use in diagnostic procedures.                                                                                                                                                                                                 |