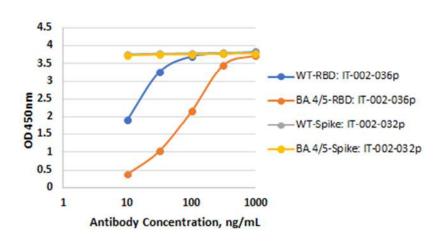

## Anti-Spike RBD (CoVID-19/PAN)

| Product Name | Anti- Spike RBD (CoVID-19/PAN)                                                                                                                                                                                                                                        |
|--------------|-----------------------------------------------------------------------------------------------------------------------------------------------------------------------------------------------------------------------------------------------------------------------|
| Catalog No   | IT-002-031-PAN-M1                                                                                                                                                                                                                                                     |
| Source       | Mouse monoclonal antibody, clone 2H5G5                                                                                                                                                                                                                                |
| Isotype      | IgG2b                                                                                                                                                                                                                                                                 |
| Formulation  | Each vial contains 100 $\mu$ g purified IgG in 100 $\mu$ l PBS with 40% glycerol.                                                                                                                                                                                     |
| Immunogen    | DNA vaccine expressing Spike Protein from Novel Coronavirus (SARS-CoV-2/Wuhan/2019)(IT-002-032p).                                                                                                                                                                     |
| Applications | ELISA, Neutralization, FACS, etc.                                                                                                                                                                                                                                     |
| Epitope      | Conformational                                                                                                                                                                                                                                                        |
| Specificity  | Reacts with Spike S and RBD of multiple CoVID-19 variants as tested.                                                                                                                                                                                                  |
| Storage      | Keep it at 4°C if used within a month. For long term storage, split it<br>into small aliquots and keep at -80°C. Avoid repeated freezing and<br>thawing. The product will be expired one year after receiving if<br>stored properly. Non-hazardous. No MSDS required. |