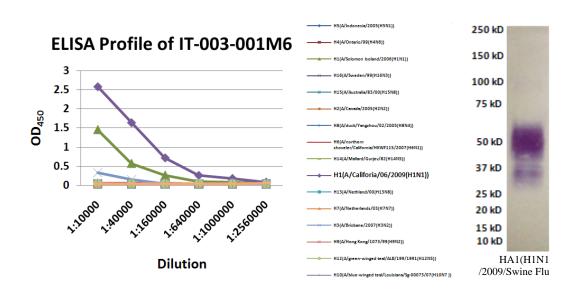

## Anti-HA(H1N1/2009 Swine Flu)

| Product Name   | Anti-HA(H1N1/2009/Swine Flu)                                                                                                                                                                                                                                         |
|----------------|----------------------------------------------------------------------------------------------------------------------------------------------------------------------------------------------------------------------------------------------------------------------|
| Catalog No     | IT-003-001M6                                                                                                                                                                                                                                                         |
| Source         | Mouse monoclonal antibody, clone 39F1                                                                                                                                                                                                                                |
| Isotype        | IgG1                                                                                                                                                                                                                                                                 |
| Formulation    | Each vial contains 100 µg purified IgG in 100 µl PBS.                                                                                                                                                                                                                |
| Immunogen      | Recombinant HA(A/California/06/2009(H1N1)) protein (a.a. 18-530) (Genebank accession <u>ACP41935</u> ).                                                                                                                                                              |
| Applications   | ELISA, WB, IP, IF etc.                                                                                                                                                                                                                                               |
| Epitope        | Linear                                                                                                                                                                                                                                                               |
| Specificity    | Reacts with HA(H1N1/2009/Swine Flu) only. Minimal cross-reactivity to other subtypes.                                                                                                                                                                                |
| Storage        | Keep it at 4°C if used within a month. For long term storage, split it into small aliquots and keep at -80°C. <u>Avoid repeated freezing and thawing</u> . The product will be expired one year after receiving if stored properly. Non-hazardous. No MSDS required. |
| Use Limitation | For research use only, not for use in diagnostic procedures.                                                                                                                                                                                                         |