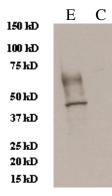

Use Limitation For research use only, not for use in diagnostic procedures.

C: 293 cell extract control; E: 293 cell expressing GP(Lassa) protein

Note: Both cleaved and non-cleaved GP shown