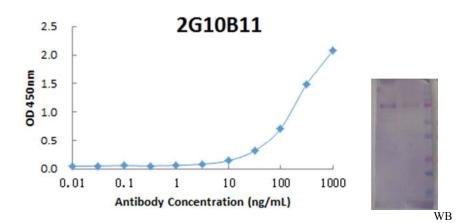

## Anti-G [Langya henipavirus]

| Product Name   | Anti-G [Langya henipavirus]                                                                                                                                                                                                                                  |
|----------------|--------------------------------------------------------------------------------------------------------------------------------------------------------------------------------------------------------------------------------------------------------------|
| Catalog No     | IT-026-003M3                                                                                                                                                                                                                                                 |
| Source         | Mouse monoclonal antibody, clone 2G10B11                                                                                                                                                                                                                     |
| Isotype        | IgG1                                                                                                                                                                                                                                                         |
| Formulation    | Each vial contains 100 $\mu$ g purified IgG in 100 $\mu$ l PBS with 40% glycerol.                                                                                                                                                                            |
| Immunogen      | DNA vaccine expressing glycoprotein [Langya henipavirus]<br>(GenBank #UUV47241).                                                                                                                                                                             |
| Applications   | WB, ELISA, IP, IF etc.                                                                                                                                                                                                                                       |
| Epitope        | Linear                                                                                                                                                                                                                                                       |
| Specificity    | Reacts with glycoprotein [Langya henipavirus] as tested.                                                                                                                                                                                                     |
| Storage        | Keep it at 4°C if used within a month. For long term storage, split it into small aliquots and keep at -80°C. Avoid repeated freezing and thawing. The product will be expired one year after receiving if stored properly. Non-hazardous. No MSDS required. |
| Use Limitation | For research use only, not for use in diagnostic procedures.                                                                                                                                                                                                 |